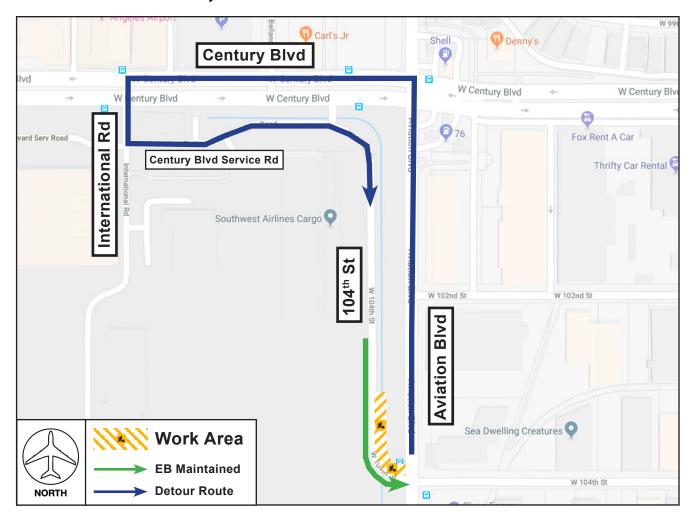

## Westbound 104<sup>th</sup> Street west of Aviation Boulevard Tuesday, March 17 through Friday, March 20, 2020

Nightly: 10PM to 6AM

### **ACTIVITY**

Walsh-Shea Corridor Constructors (Metro Project) will close a portion of westbound 104<sup>th</sup> Street west of Aviation Boulevard Tuesday, March 17 through Friday, March 20, nightly from 10PM to 6AM.

#### **CLOSED**

Westbound 104<sup>th</sup> Street west of Aviation Boulevard

#### MAINTAINED

- Eastbound 104<sup>th</sup> Street traffic maintained at all times
- Cargo deliveries and 104th Street access west of Aviation Boulevard detour route:
  - Northbound Aviation Boulevard
  - Westbound Century Boulevard
  - Southbound International Road
  - Eastbound Century Boulevard Service Road