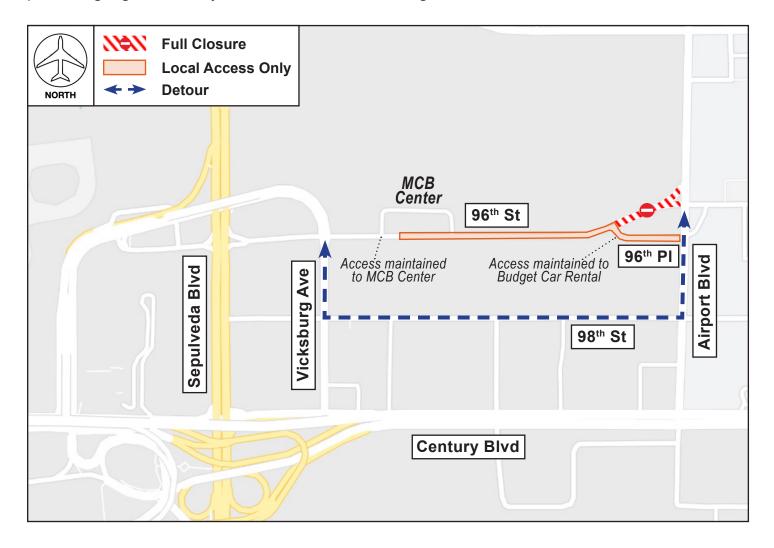

## **ACTIVITY**

To facilitate work by the Automated People Mover Project, 96<sup>th</sup> Street between Airport Boulevard and 96<sup>th</sup> Place will be closed effective Friday, April 19 at 11PM. This portion of 96<sup>th</sup> Street is scheduled to be closed continuously (24/7) for approximately two months.

Access to the Metro City Bus Center will be maintained at all times via 96<sup>th</sup> Street, and access to Budget Rental Car will be maintained at all times via 96<sup>th</sup> Place.

Through traffic will be directed to 98th Street to detour around the closure.

Flaggers and sigange will be in place to facilitate local access and detours. Please watch for posted signage and always use caution when traveling near construction areas.