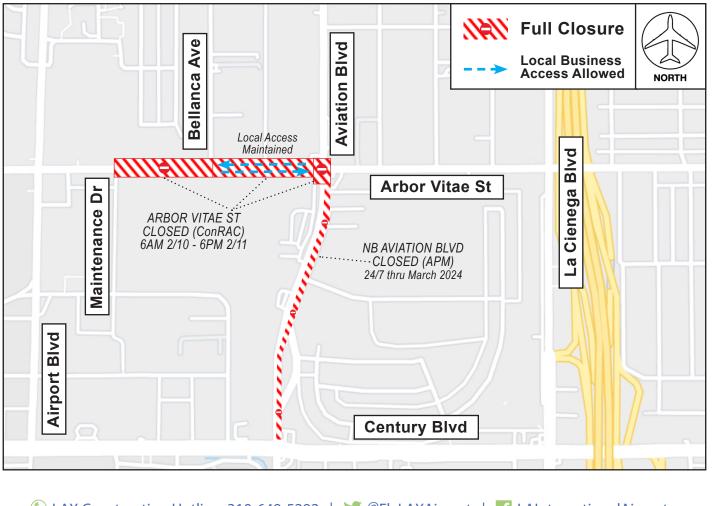

## **STREET CLOSURE** Arbor Vitae Street between Maintenance Drive & Aviation Boulevard Intersection Saturday, February 10 at 6AM through Sunday, February 11 at 6PM

## ACTIVITY

To facilitate roadway work for the Consolidated Rent-A-Car (ConRAC) facility, a full closure of Arbor Vitae St between Maintenance Dr and Aviation Blvd will be in place Saturday, February 10 at 6AM through Sunday, February 11 at 6PM. No vehicular traffic will be allowed between Maintenance Dr and Bellanca Ave. Local business access will be allowed between Bellanca Ave and Aviation Blvd.

Additionally, a second full closure will take place at the Arbor Vitae St and Aviation Blvd intersection, including a portion of Aviation Blvd south of Arbor Vitae St. No vehicular traffic will be allowed for the duration of this closure (construction access will be maintained via southbound Aviation Blvd).

Please note: Northbound Aviation Blvd between Century Blvd and Arbor Vitae St is closed 24/7 by the APM project through March 2024.

Detour signage will be in place and flaggers will be on site to assist with the maintenance of traffic. Please use caution when traveling near construction areas and plan ahead for potential delays.