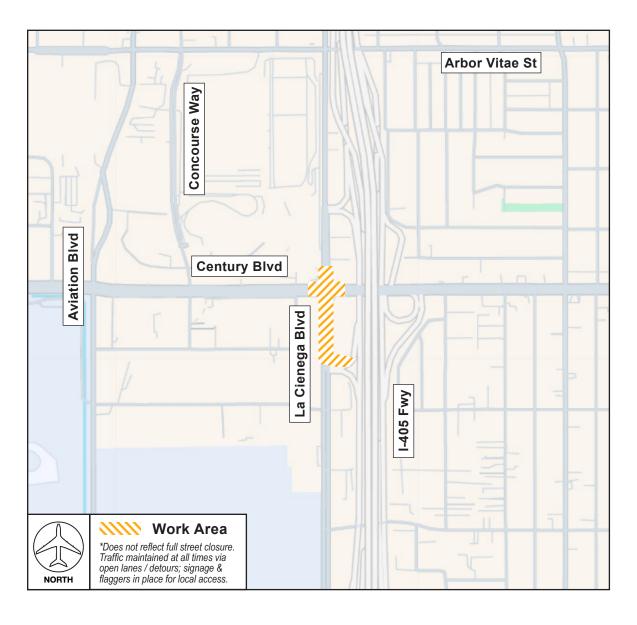

## **Century Boulevard and La Cienega Boulevard**

Monday, February 24 through Friday, February 28, 2025 Nightly from 9PM to 6AM

## ACTIVITY

To facilitate roadway work by the Roadway & Utility Enabling (RUE) Project, lane restrictions will be in place at the intersection of Century Boulevard and La Cienega Boulevard beginning Monday, February 24 through Friday, February 28, nightly from 9PM to 6AM. Additionally, the SB I-405 Off Ramp south of Century Boulevard will be closed as needed during this time to facilitate work.

Traffic will be maintained at all times via open lanes or, when necessary, detours. Signage will be posted to assist with vehicular wayfinding. Flaggers will be in place to facilitate local access. Please watch for posted signage and always use caution when traveling near construction areas.