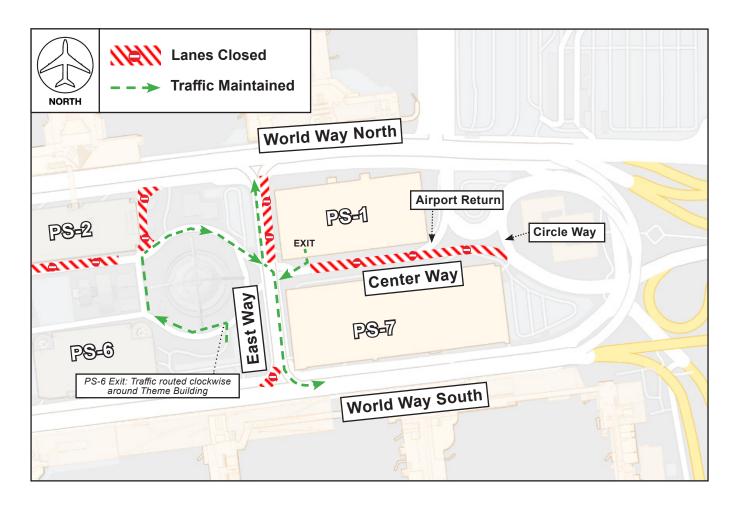

## LANE RESTRICTIONS Center Way between Parking Structures 1 & 7

Extended: Continuous closure through Tuesday, June 30, 2020

## **ACTIVITY**

Center Way between Parking Structure 1 and Parking Structure 7 will remain closed continuously through Tuesday, June 30, 2020 to facilitate Automated People Mover construction. Temporary signage is in place to assist with vehicular and pedestrian wayfinding.

## IMPACTS LANE CLOSURES

- Center Way between Parking Structure 1 and Parking Structure 7
- Southbound East Way from World Way North to Center Way
- Northbound East Way from World Way South to Center Way

## **MAINTAINED**

- Vehicular and pedestrian traffic will be maintained
- Parking Structure 1 egress will be maintained
- Detours, temporary signage and traffic control officers will be in place as needed