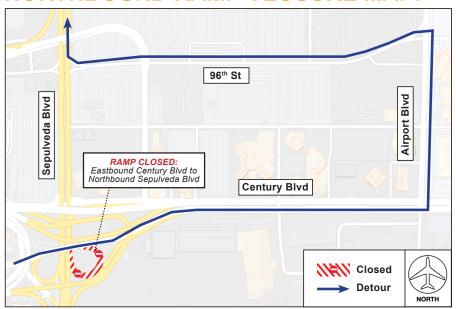

## **OVERNIGHT RAMP CLOSURES**

**At Century Boulevard & Sepulveda Boulevard** 

Through Wednesday, June 30, 2021; Monday through Friday Nights from 12AM to 6AM

The Automated People Mover project will implement overnight closures of the northbound OR southbound ramp at Century Boulevard and Sepulveda Boulevard through Wednesday, June 30, Monday through Friday nights only between 12AM and 6AM. Only one ramp will be closed at a time; both ramps will never be closed concurrently.

During the northbound ramp closure, travelers are detoured via westbound Century Boulevard. During the southbound ramp closure, travelers are detoured via 96<sup>th</sup> Street from Sepulveda Boulevard.

## NORTHBOUND RAMP CLOSURE MAP: