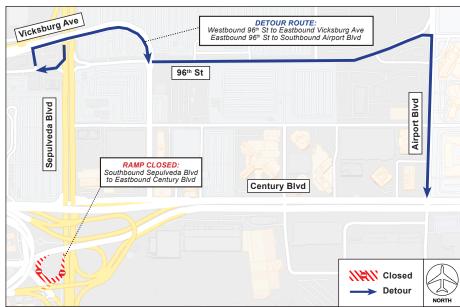

## **OVERNIGHT RAMP CLOSURES**

**At Century Boulevard & Sepulveda Boulevard** 

Through Wednesday, June 30, 2021; Monday through Friday Nights from 12AM to 6AM

The Automated People Mover project will implement overnight closures of the northbound OR southbound ramp at Century Boulevard and Sepulveda Boulevard through Wednesday, June 30, Monday through Friday nights only between 12AM and 6AM. Only one ramp will be closed at a time; both ramps will never be closed concurrently.

During the northbound ramp closure, travelers are detoured via westbound Century Boulevard. During the southbound ramp closure, travelers are detoured via 96<sup>th</sup> Street from Sepulveda Boulevard.

## **SOUTHBOUND RAMP CLOSURE MAP:**

**Coordination and Logistics Management Team** 

Page 1 Issued 6.9.21