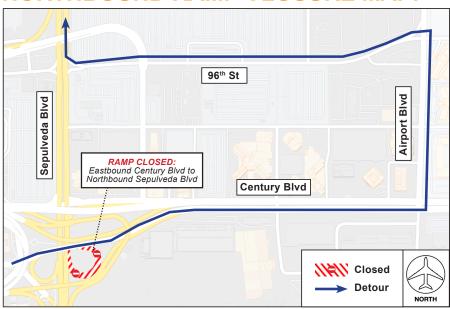

During the northbound ramp closure, travelers are detoured via westbound Century Boulevard. During the southbound ramp closure, travelers are detoured via 96<sup>th</sup> Street from Sepulveda Boulevard.

## NORTHBOUND RAMP CLOSURE MAP: