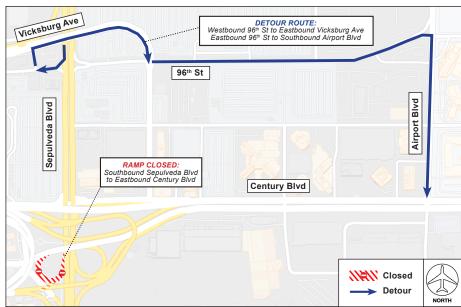

During the northbound ramp closure, travelers are detoured via westbound Century Boulevard. During the southbound ramp closure, travelers are detoured via 96<sup>th</sup> Street from Sepulveda Boulevard.

## **SOUTHBOUND RAMP CLOSURE MAP:**

**Coordination and Logistics Management Team** 

Page 1 Issued 7.28.21