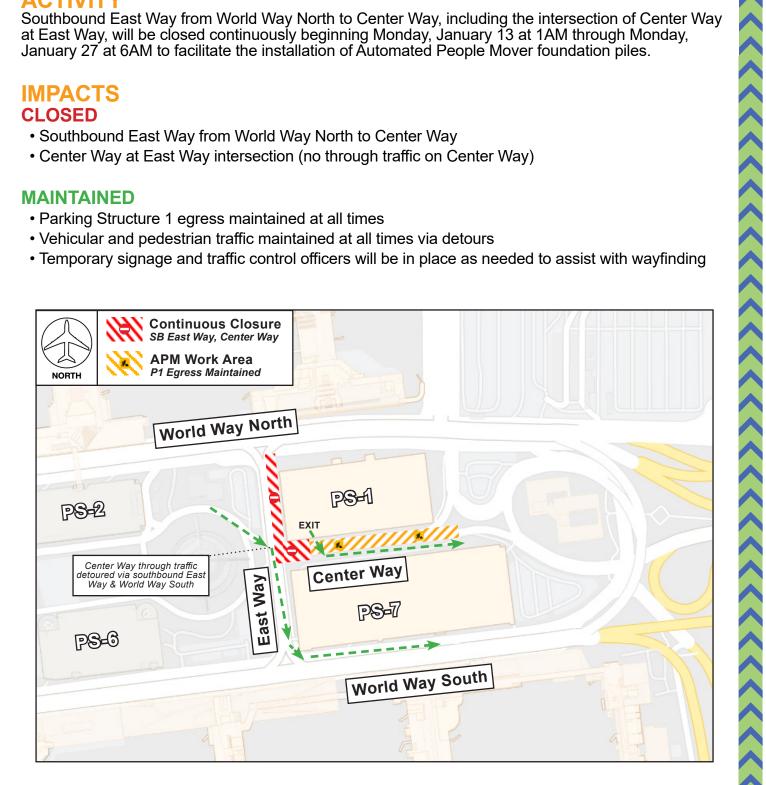

## **CONTINUOUS CLOSURES Portions of East Way & Center Way**

Monday, January 13 at 1AM through Monday, January 27 at 6AM

Southbound East Way from World Way North to Center Way, including the intersection of Center Way at East Way, will be closed continuously beginning Monday, January 13 at 1AM through Monday, January 27 at 6AM to facilitate the installation of Automated People Mover foundation piles.

## **IMPACTS CLOSED**

- Southbound East Way from World Way North to Center Way
- Center Way at East Way intersection (no through traffic on Center Way)

## MAINTAINED

- Parking Structure 1 egress maintained at all times
- Vehicular and pedestrian traffic maintained at all times via detours
- Temporary signage and traffic control officers will be in place as needed to assist with wayfinding