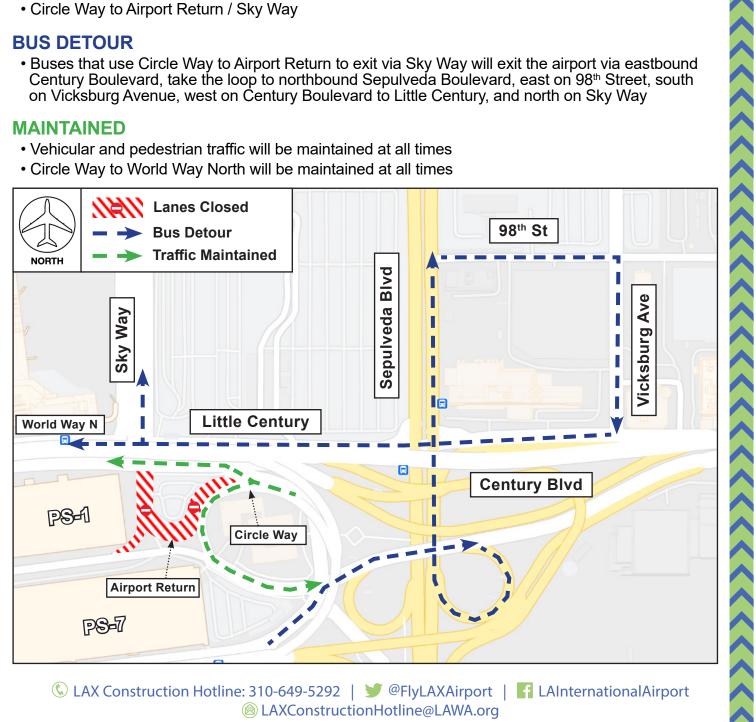

## ACTIVITY

To facilitate work for the Automated People Mover project, a portion of Circle Way to Airport Return (leading to Sky Way) will be closed Saturday, February 20 at 12AM continuous through Wednesday, February 24 at 6AM. Detours, temporary signage and flaggers will be in place as needed to assist with wayfinding.

## **IMPACTS CLOSED**

Circle Way to Airport Return / Sky Way

### **BUS DETOUR**

 Buses that use Circle Way to Airport Return to exit via Sky Way will exit the airport via eastbound Century Boulevard, take the loop to northbound Sepulveda Boulevard, east on 98th Street, south on Vicksburg Avenue, west on Century Boulevard to Little Century, and north on Sky Way

#### MAINTAINED

- Vehicular and pedestrian traffic will be maintained at all times
- · Circle Way to World Way North will be maintained at all times

**Coordination and Logistics Management Team**