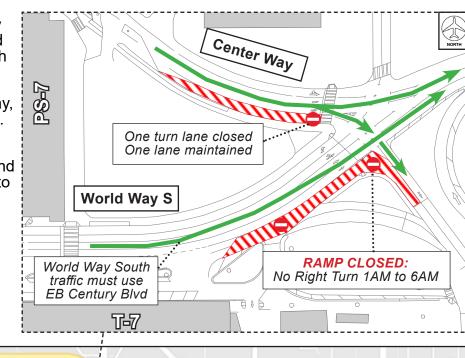

## ACTIVITY

To facilitate landscaping work by the APM Project, both right-hand turn lanes from World Way South to the southbound Sepulveda Boulevard ramp will be closed Monday, April 17 through Monday, May 1, nightly from 1AM to 6AM. Vehicles, including FlyAway busses, will be detoured via eastbound Century Boulevard and southbound Aviation Boulevard to reach I-105.

One right-hand turn lane from Center Way to the southbound Sepulveda Boulevard ramp will be restricted, with through traffic maintained via one open lane. Detours and signage will be in place to assist with wayfinding.