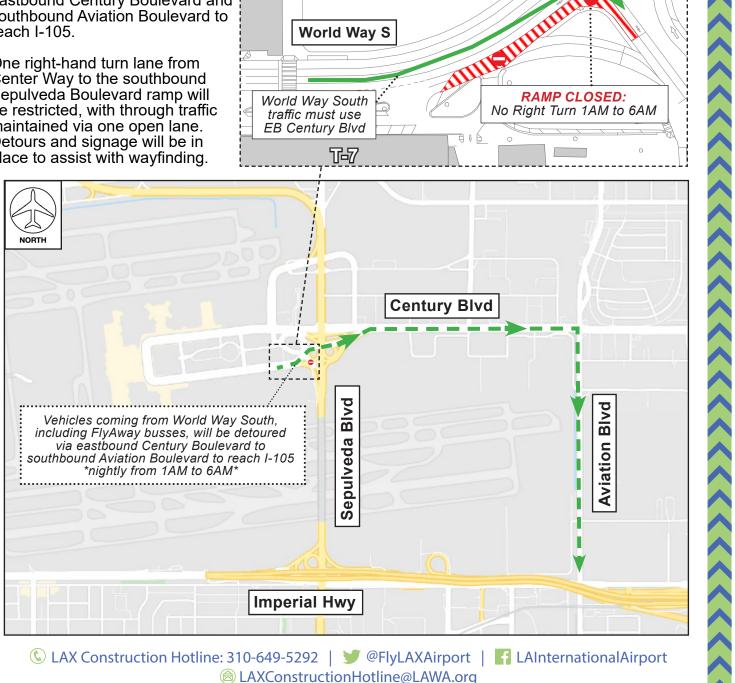

## ACTIVITY

To facilitate landscaping work by the APM Project, both right-hand turn lanes from World Way South to the southbound Sepulveda Boulevard ramp will be closed Monday, April 17 through Monday, May 1, nightly from 1AM to 6AM. Vehicles, including FlyAway busses, will be detoured via eastbound Century Boulevard and southbound Aviation Boulevard to reach I-105.