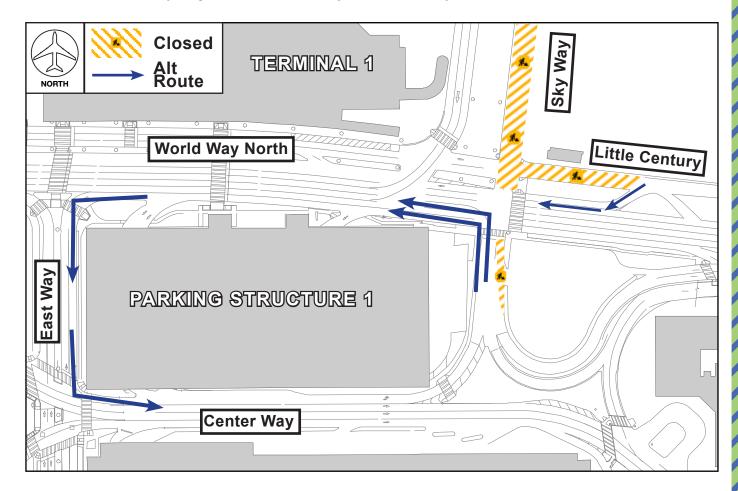

## LANE RESTRICTIONS

Northbound Sky Way at World Way North (Arrivals Level CTA) Monday, October 14, 2019 from 12AM to 6AM

## **ACTIVITY**

To install overhead roadway signage, the Interim Ground Access project will close northbound Sky Way north of World Way North on Monday, October 14 from 12AM to 6AM. A portion of Little Century east of Sky Way will also be closed. Detour signage will be in place.

## IMPACTS CLOSED

- Northbound Sky Way north of World Way North
- Little Century east of Sky Way

## **ALTERNATE ROUTES**

- Sky Way Detour: West on World Way North, south on East Way, east on Center Way to airport exit
- Little Century: Egress Little Century to World Way North