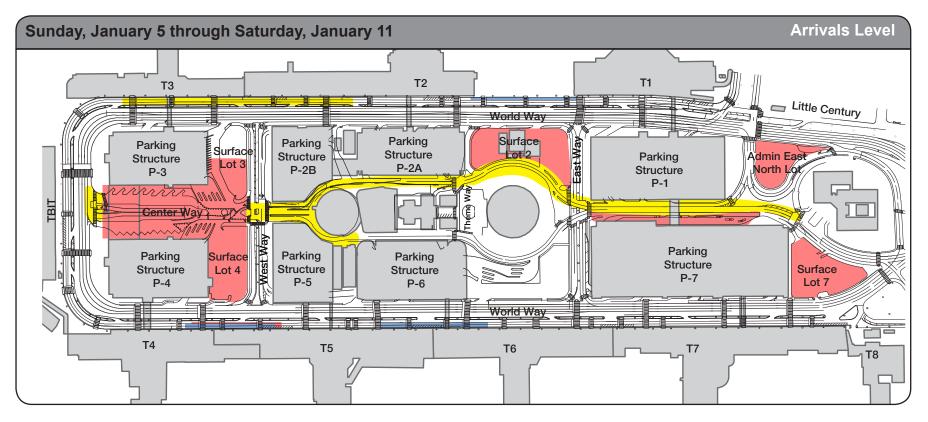

## Ground Transportation Roadway Construction Alert

| WHEN   | Sunday, January 5 through Saturday, January 11<br>Nightly, 12am – 8:30am                                                                                                                                                                                                                                                                                                                                                                                                                                                                                                                                                       |
|--------|--------------------------------------------------------------------------------------------------------------------------------------------------------------------------------------------------------------------------------------------------------------------------------------------------------------------------------------------------------------------------------------------------------------------------------------------------------------------------------------------------------------------------------------------------------------------------------------------------------------------------------|
| IMPACT | Lane Restrictions:<br>Departures Level Innermost Drop-Off / Pick-Up Lane at Terminal 1.5 (Continuous<br>through March 2020)<br>Arrivals Level Inner Lanes at Terminal 2 / 3 (Nightly, Monday through Friday)<br>Arrivals and Departures Level Drop Off Lanes at Terminal 4.5 (Continuous)<br>Departures Level Drop Off Lanes at Terminal 5.5 (Continuous)<br>Center Way, between P-3 and P-4 (Closed - Continuous)<br>Center Way (Rolling Restrictions; Nightly)<br>Crosswalk Re-striping throughout CTA (Nightly, Intermittent)<br>Surface Lot 2 (Continuous through May 2023)<br>Surface Lot 3 (Continuous through May 2023) |

Surface Lot 4 (Continuous through May 2023)

Surface Lot 7 (Continuous through 2022)

Admin East North Lot (permanent)

\*\*\* Turn Over for Map \*\*\*

## FLY**LAX.com**

| Lanes Restricted Nightly                  |
|-------------------------------------------|
| Lanes Restricted Continuously             |
| Upper Level Lanes Restricted Continuously |