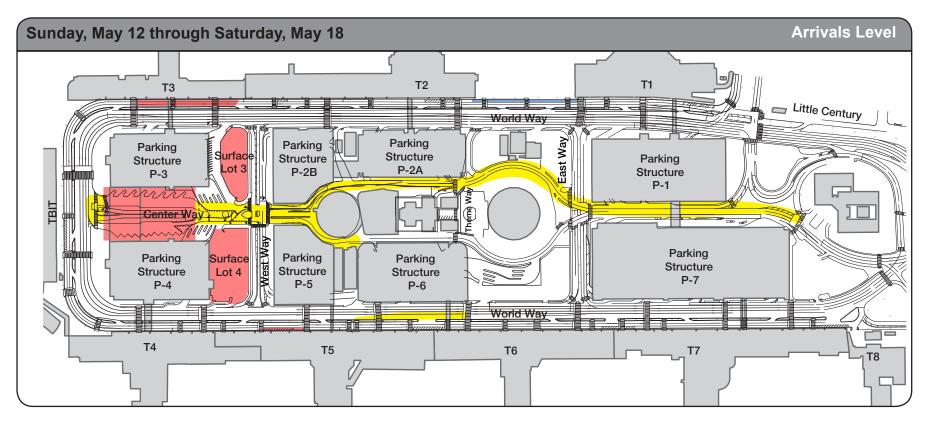

## Ground Transportation Roadway Construction Alert

| WHEN   | Sunday, May 12 through Saturday, May 18<br>Nightly, 12am – 8:30am                                                                                                                                                                                                                                                                                                                                                                                                                                                                                                                                                                                                                                          |
|--------|------------------------------------------------------------------------------------------------------------------------------------------------------------------------------------------------------------------------------------------------------------------------------------------------------------------------------------------------------------------------------------------------------------------------------------------------------------------------------------------------------------------------------------------------------------------------------------------------------------------------------------------------------------------------------------------------------------|
|        |                                                                                                                                                                                                                                                                                                                                                                                                                                                                                                                                                                                                                                                                                                            |
| IMPACT | Lane Restrictions:<br>Departures Level Innermost Drop-Off / Pick-Up Lane at Terminal 1.5 (Continuous<br>through March 2020)<br>Arrivals Level All Inner Lanes at Terminal 3 (Continuous through August 8, 2019)<br>Surface Lot 3 (Continuous through May 2023; Interim Bus Lot through June 1, 2019)<br>Center Way (Rolling Restrictions; Nightly)<br>Center Way, between P-3 and P-4 (Closed - Continuous)<br>East / West Ramp to and from Upper West Way (Closed - Continuous)<br>Surface Lot 4 (Continuous through May 2023)<br>Inner Lane Restricted at Terminal 5, Arrivals (through December 2019)<br>Arrivals Level Lanes Restricted at Terminal 6 (through May 18, 2019; Nightly,<br>Intermittent) |
|        | *Arrivals Level Lanes Restricted at Terminals 4 - 6 (May 16 & 17 only, 2AM - 3:30AM)                                                                                                                                                                                                                                                                                                                                                                                                                                                                                                                                                                                                                       |

Crosswalk Re-striping Throughout CTA (Nightly, Intermittent)

\*\*\* Turn Over for Map \*\*\*

## FLY**LAX.com**

| Lanes Restricted Nightly                  |
|-------------------------------------------|
| Lanes Restricted Continuously             |
| Upper Level Lanes Restricted Continuously |