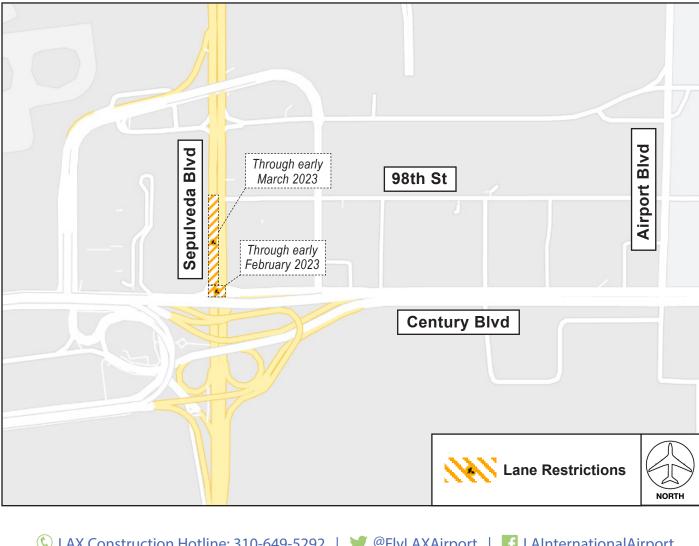

## LANE RESTRICTIONS Southbound Sepulveda Boulevard between 98<sup>th</sup> Street and Century Boulevard (Including Intersection Work)

Ongoing through March 2023 | Monday through Friday from 9PM to 5AM

## ACTIVITY

To facilitate work for the Los Angeles Department of Water and Power Trunk Line Project, southbound lanes on Sepulveda Boulevard between 98<sup>th</sup> Street and Century Boulevard will be restricted through early March 2023. Work at the intersection of westbound Century Boulevard to southbound Sepulveda Boulevard is ongoing through early February 2023. Work hours are Monday through Friday from 9PM to 5AM.

Traffic will be maintained at all times via detours. Plan to follow posted detour signage.

**Coordination and Logistics Management Team**