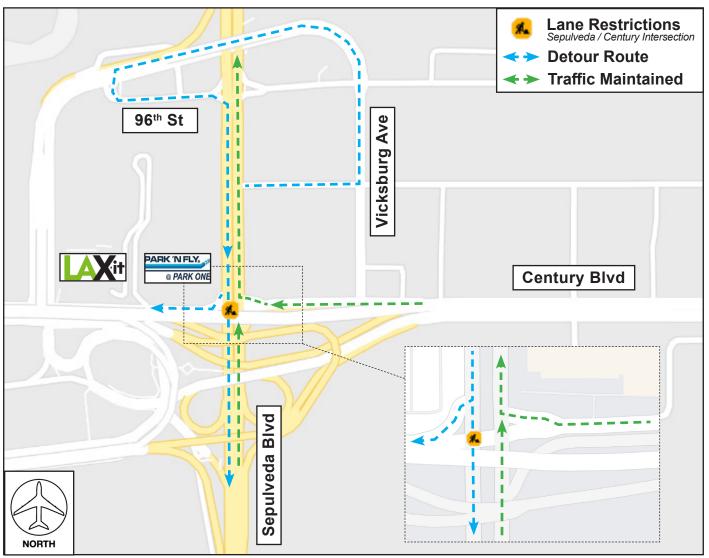

## **ACTIVITY**

To facilitate work by LADWP, the intersection of Sepulveda Boulevard & westbound Century Boulevard will be restricted Thursday, September 22 through Friday, October 21, nightly from 9PM to 5AM.

## **RESTRICTIONS & DETOURS:**

Northbound and southbound through traffic on Sepulveda Boulevard is maintained at all times, with some lane restrictions on the southbound side.

All traffic on westbound Century Boulevard must turn right to northbound Sepulveda Boulevard. Traffic will not be able to continue west to cross the intersection to "Little Century" (Park One / LAX-it) or turn left to southbound Sepulveda Boulevard.

From northbound Sepulveda, use Vicksburg Avenue to reach the Skyway Bridge, then 96<sup>th</sup> Street to reach southbound Sepulveda Boulevard, where access to "Little Century" will be maintained.