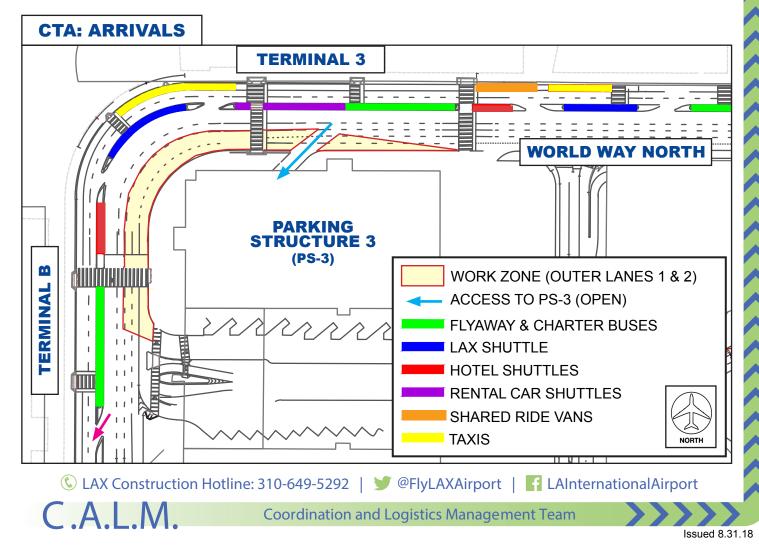

### ACTIVITY:

Midfield Satellite Concourse (MSC) construction requires the installation of two electrical vaults under World Way between Terminal 3 and Terminal B. Phase 2 will close World Way outer lanes 1 and 2. Work begins Thursday, July 26 at 12:01AM and continues nightly, Tuesday through Saturday, until Thursday, September 20 at 8AM. Please watch for updated notices as work progresses.

#### CLOSED

• World Way outer lanes 1 and 2 between Terminal 3 and Terminal B

#### **OPEN**

- · World Way inner lanes will be maintained at all times
- · Commercial Curbs and Shuttle Stops will be maintained at all times
- Taxicab and Shared-Ride Van zones will be maintained at all times
- · Crosswalks from terminals to parking structures will be maintained at all times
- Access to Parking Structure 3 will be maintained at all times