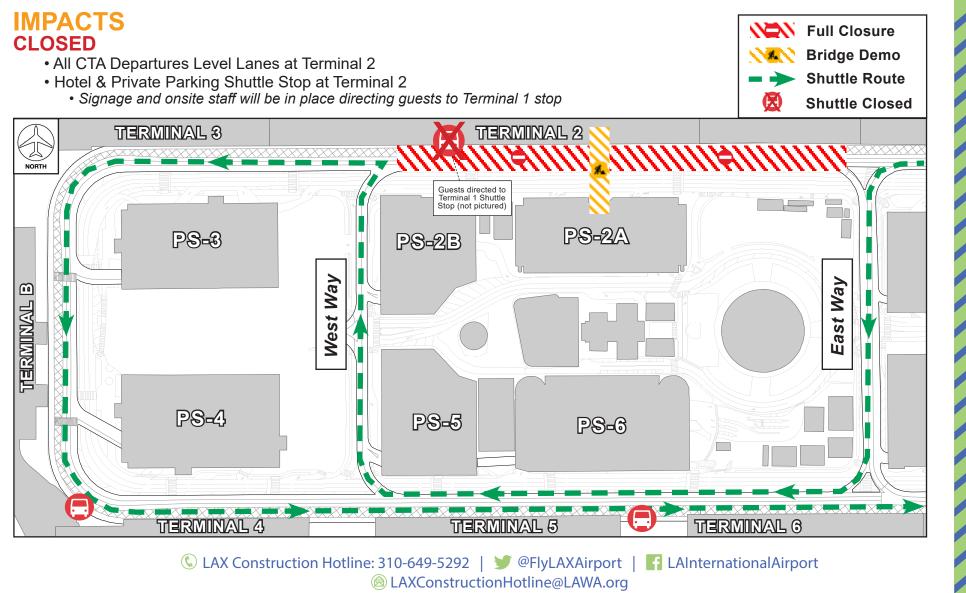

## HOTEL & PRIVATE PARKING SHUTTLE IMPACTS Terminal 2 Pedestrian Bridge Demolition

**RESCHEDULED:** Tuesday, February 9 and Wednesday, February 10 from 12AM to 4AM

## ACTIVITY

The Pedestrian Bridge between Parking Structure 2A and Terminal 2 will be demolished February 9 and 10, nightly from 12AM to 4AM, as part of the Automated People Mover Project. During both nights of demolition, all CTA roadway lanes at Terminal 2 will be closed. Detours for Hotel & Private Parking shuttle operations will be in place along with flaggers and detour signage.