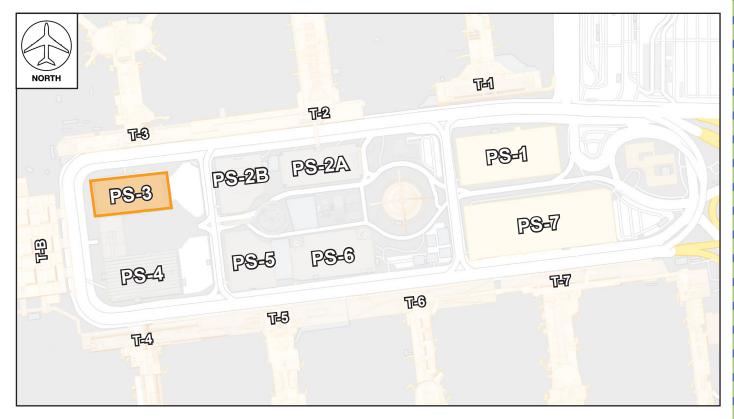

## **ACTIVITY**

To facilitate civil improvements, Parking Structure 3 will experience impacts beginning Monday, March 6 through Friday, April 28, 2023. As part of this work, Level 1 of the structure will be converted from a Passenger Pick-Up area to Valet & Premium Parking. The Taxi Pick-Up area will remain as is.

### PHASE 1: MONDAY, MARCH 6 - SUNDAY, APRIL 2

Impacts: Levels 1 & 2 closed; Arrivals Level entrance closed - guests directed to use Departures Level entrance for access.

#### PHASE 2: MONDAY, APRIL 3 - FRIDAY, APRIL 28

Impacts: Levels 3 - 5 closed; Departures Level entrance closed - guests directed to use Arrivals Level entrance for access.

During construction, vertical circulation will be maintained throughout the structure, as well as ingress to and egress from the parking garage. Please plan ahead for potential delays and always use caution when traveling near construction areas.