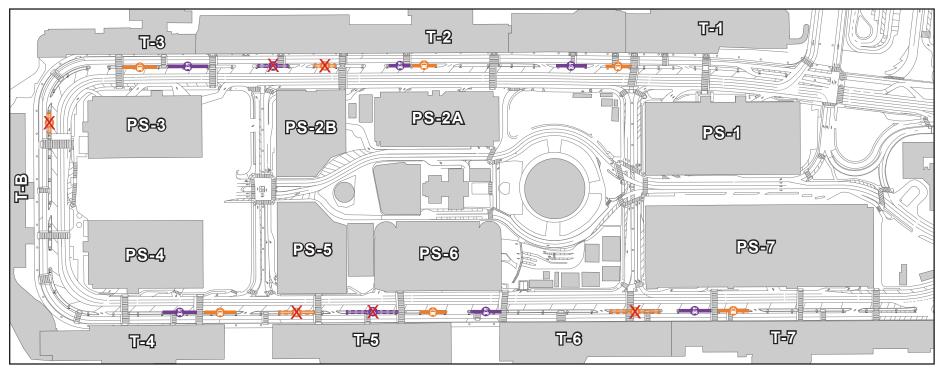

## CHANGES TO GROUND TRANSPORTATION ARRIVALS LEVEL OUTER CURBS

Rental Car & Shared Ride Van / Charter Bus Stops

Effective Friday, June 10, 2022

## **ACTIVITY**

To better facilitate Ground Transportation operations, the Rental Car (purple) and Shared Ride Van / Charter Bus (orange) shuttle stops located at Arrivals Level Outer Curbs will be updated per the map below. Changes include the addition of new stops as well as the relocation or removal of some existing stops. All changes are effective Friday, June 10, 2022. All signage will be updated to reflect the new shuttle stop locations throughout the Central Terminal Area.