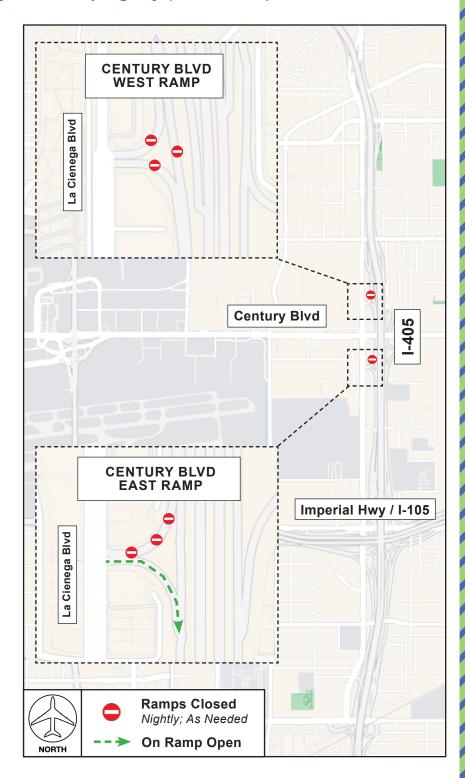

## INTERMITTENT NIGHTLY RAMP CLOSURES

Southbound I-405 Ramps at Century Boulevard (West & East)

Ongoing through Friday, July 21, 2023 | Nightly (As Needed) from 11PM to 6AM

To facilitate work for the Landside Access Modernization Program, intermittent closures of southbound I-405 ramps at Century Boulevard (West & East) will be taken on an as-needed basis through Friday, July 21, nightly from 11PM to 6AM.

When ramps are closed, advanced signage will be in place to notify motorists. Additionally, detour signage will be in place as needed to facilitate maintenance of traffic

Please watch for posted signage and use caution when traveling near construction areas.