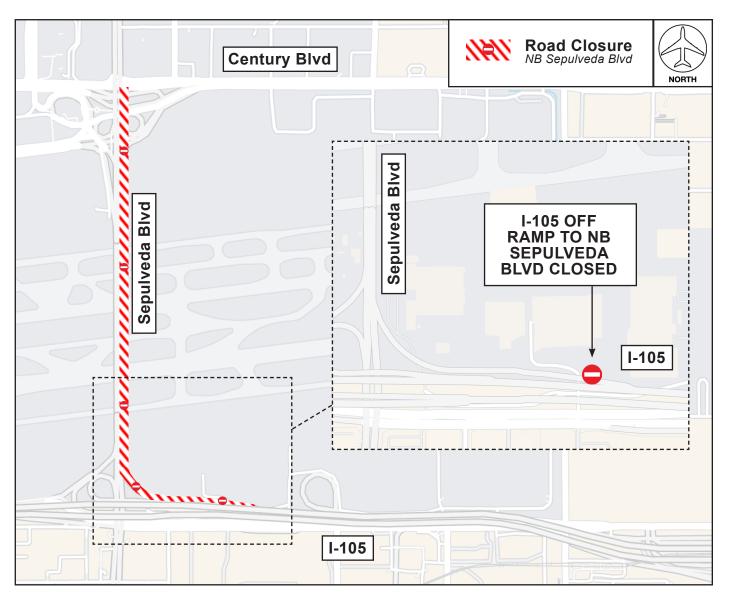

## **ACTIVITY**

To facilitate wayfinding installation for the Landside Access Modernization Program, northbound Sepulveda Boulevard between Imperial Highway and Century Boulevard, including the westbound I-105 Freeway offramp at Sepulveda Boulevard, will be closed Sunday, April 16 from 12AM to 4AM (four hours). Southbound Sepulveda Boulevard is not impacted.

Vehicles will be detoured via westbound Imperial Highway to northbound Pershing Drive to eastbound Westchester Parkway.