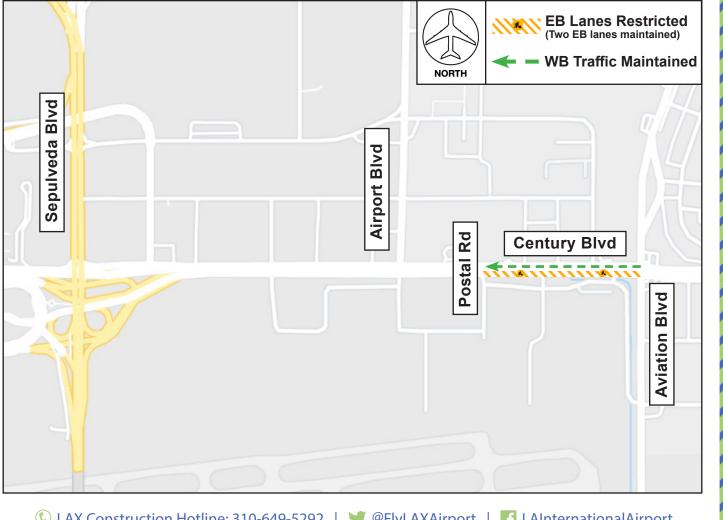

## LANE RESTRICTIONS Eastbound Century Boulevard Between Postal Road and Aviation Boulevard

Tuesday, January 3 through Wednesday, March 1, 2023 January 3 - 10: 9AM to 3:30PM (Day Shift) January 11 - March 1: 9PM to 6AM (Night Shift)

## ACTIVITY

To facilitate the installation of a new gas main line, SoCalGas will restrict lanes on eastbound Century Boulevard between Postal Road and Aviation Boulevard beginning Tuesday, January 3 through Wednesday, March 1, 2023.

From January 3 through January 10, work will be performed during the day from 9AM to 3:30PM. From January 11 through March 1, work will be performed during the night from 9PM to 6AM.

Two eastbound lanes on Century Boulevard will be maintained at all times. Westbound Century Boulevard is not impacted by this work.