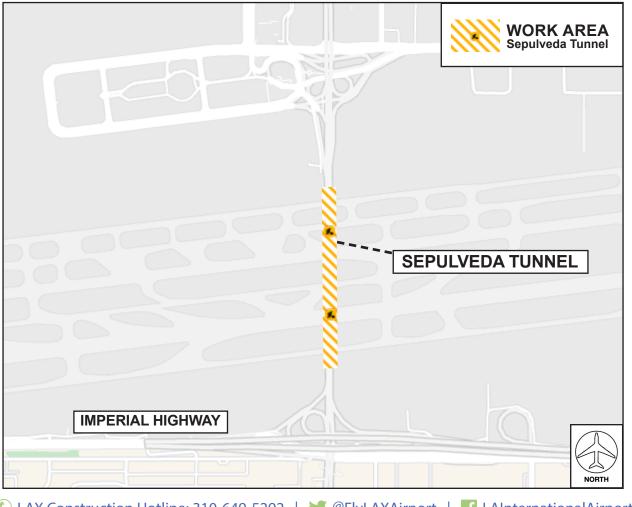

# NIGHTLY LANE RESTRICTIONS Sepulveda Tunnel Cleaning

Monday, March 27 through Friday, March 31, 2023

Nightly from 11PM to 5AM

### ACTIVITY

The Sepulveda Tunnel will experience lane restrictions Monday, March 27 through Friday, March 31, nightly from 11PM to 5AM, for cleaning by the City of Los Angeles Bureau of Street Services.

### **IMPACTS**

Northbound and southbound traffic will be maintained at all times while work is conducted under the following schedule: