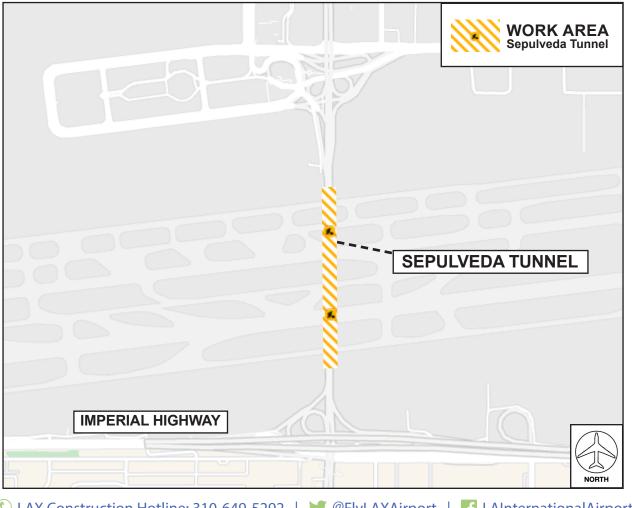

# **ACTIVITY**

The Sepulveda Tunnel will experience lane restrictions Monday, March 28 through Friday, April 1, nightly from 11PM to 5AM, for cleaning by the City of Los Angeles Bureau of Street Services.

# **IMPACTS**

Northbound and southbound traffic will be maintained at all times while work is conducted under the following schedule: