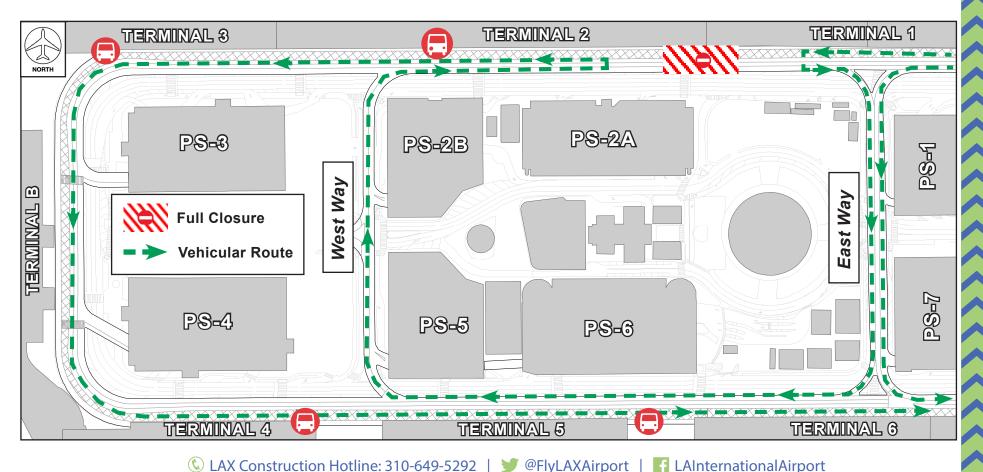

Traffic will be detoured per the illustration below with pedestrian detours also in place. Signage and flaggers will be in place to assist with wayfinding and access to all terminals will be maintained at all times.