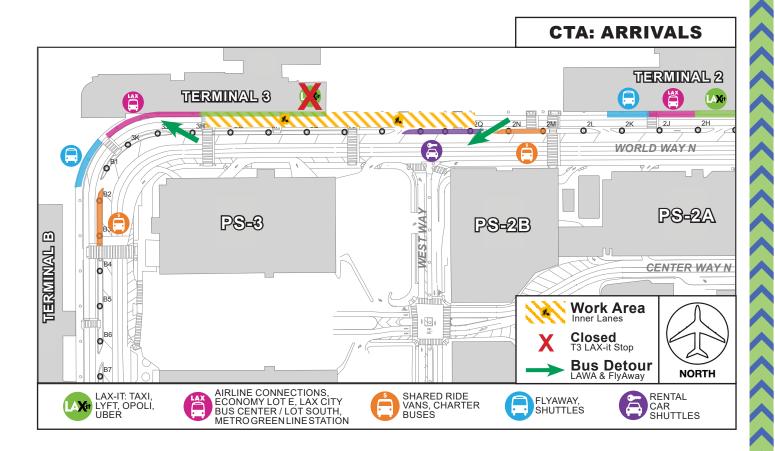

## **INNER LANE CLOSURE**

### **Arrivals Level - Terminal 2 / 3**

Continuous Closure: Friday, April 24 through Sunday, May 31, 2020

#### **ACTIVITY**

To facilitate utility tie-in work for the Delta Sky Way Project, all Inner Lanes between Terminal 2 (Column 2Q) and Terminal 3 (Column 3H) will be closed continuously beginning Friday, April 24 through Sunday, May 31, 2020.

The LAX-it Shuttle Stop at Terminal 3 will also be closed continuously. Detour signage will be posted to assist with vehicular and pedestrian wayfinding.

# IMPACTS CLOSED:

- Continuous: All Inner Lanes between Terminal 2 (Column 2Q) and Terminal 3 (Column 3H)
- Continuous: Terminal 3 LAX-it Shuttle Stop

#### **MAINTAINED:**

- Vehicular and pedestrian traffic will be maintained at all times
- Signage will be posted to guide pedestrians to next available stops as needed